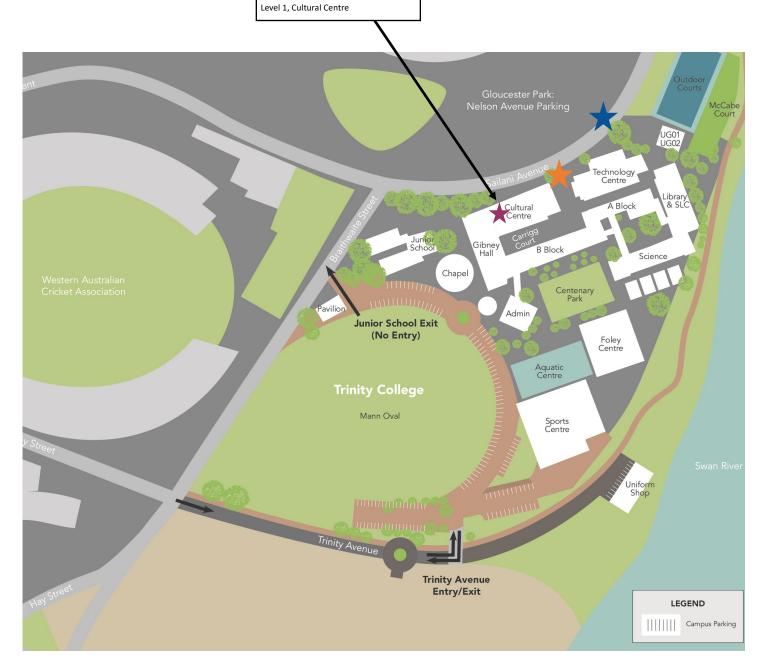

#### Bus

Drop off and pick up is on Sailani Avenue; students are able to enter the College through gate 7.

Bus parking is available on Sailani Avenue—check signs in these areas. Buses must not enter the college as there is no turning space in the main entrance.

#### Car

Car parking is available on Sailani Avenue —check parking signs in these areas. Visitor parking is available on campus via Trinity Avenue.

## ACCESS TO GIBNEY HALL

**Performers:** Enter the Cultural Centre, via main doors in Carrigg Court and proceed to the 1st floor.

Audience: Enter via main doors opposite the Chapel.

### ACCESS TO BRAHAM AUDITOIRUM

Enter the Cultural Centre via main doors in Carrigg Court and proceed to the 1st floor.

Participant Check-in and Warm up rooms, level 1

Bus drop-off & pick-up zone

Entrance to Campus Ground via Gate 7 (No vehicle access)